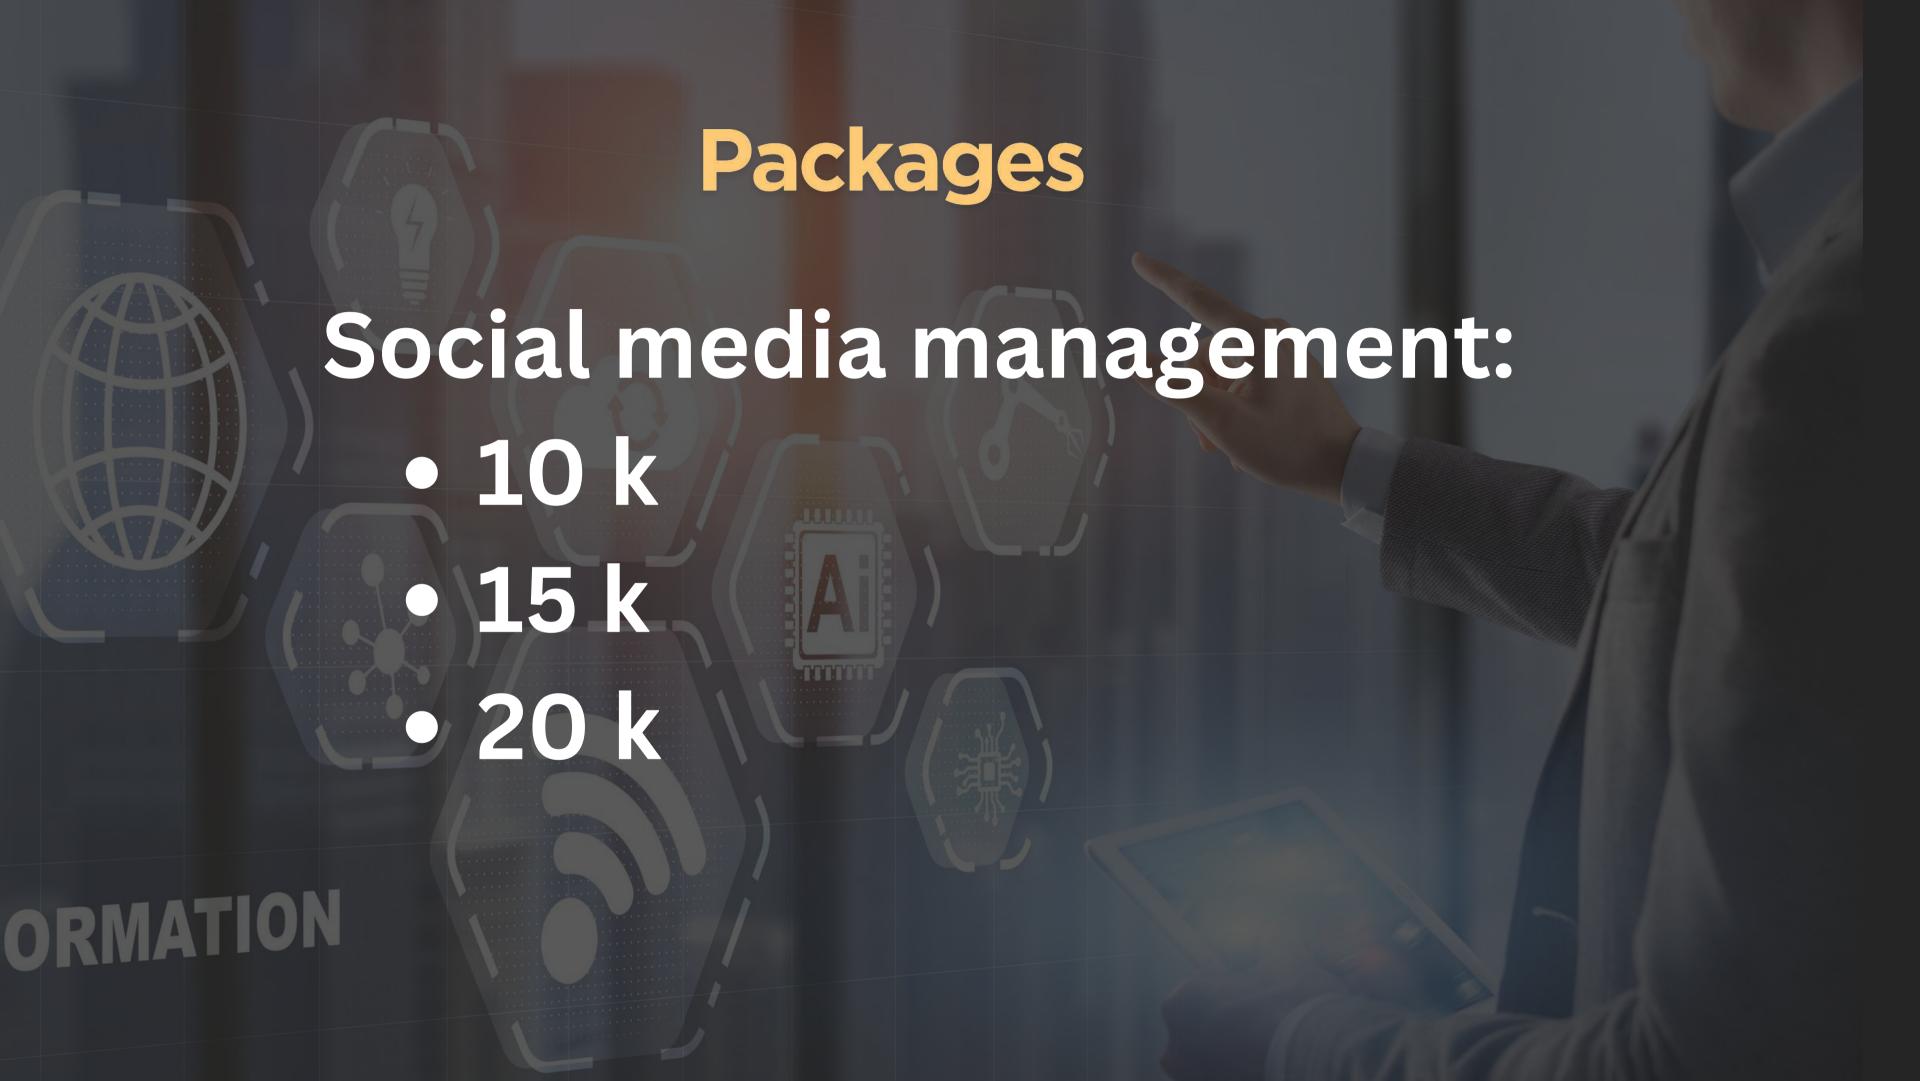

#### Pro tier

Deals target, Commission & rewards

| Deals target                     | Commission & rewards                                                 |
|----------------------------------|----------------------------------------------------------------------|
| Close 4:6 deals during one month | commission rate of 9% of the net profit                              |
|                                  | a complimentary one-month social media management service ( 6 posts) |
| ATION (S)                        | a 20% discount voucher that can be redeemed by our clients           |

#### Elite tier

Deals target, Commission & rewards

| Deals target                      | Commission & rewards                                                    |  |
|-----------------------------------|-------------------------------------------------------------------------|--|
| Close 7:10 deals during one month | Commission rate of 11% of the net profit                                |  |
|                                   | an exclusive yearly recognition ceremony (2024/2025)                    |  |
|                                   | a complimentary one-month social media<br>management service ( 6 posts) |  |
|                                   | Gym membership for 6 months                                             |  |
| RIMATION                          | a 20% discount voucher that can be redeemed by our clients              |  |

#### Partner tier

Deals target, Commission & rewards

| Deals target                        | Commission & rewards                                          |  |
|-------------------------------------|---------------------------------------------------------------|--|
| More than 10 deals during one month | Commission rate of 15% of the net profit                      |  |
|                                     | an exclusive yearly recognition ceremony (2024/2025)          |  |
|                                     | Two months of free social media management ( 6 posts)         |  |
|                                     | Gym membership for 1 year                                     |  |
| RMATION                             | 2 discount vouchers (20%) that can be redeemed by our clients |  |